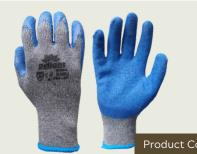

#### **BLUE LATEX PALM COATED GLOVES**

Material: 10 Gauge Blue Cotton Knitted (2 Yarns) With Blue

Latex Crinkled Coating

Coating type : Palm Coated Color: Blue **Cuff**: Elastic Knitted Yarn. Border: Over lock

Item Weight: 950gm - 1000gm per dozen

Product Code MLPN51-BB

Available Sizes