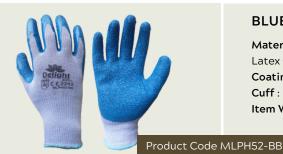

#### **BLUE LATEX PALM COATED GLOVES**

Material: 10 Gauge Blue Cotton Knitted (5 Yarns) With Blue

Latex Crinkled Coating

Coating type : Palm Coated Color: Blue **Cuff**: Elastic Knitted Yarn. Border: Over lock

**Item Weight**: 1150gm - 1250gm per dozen

Available Sizes