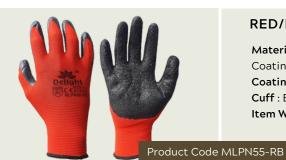

#### RED/BLACK LATEX PALM COATED GLOVES

Material: 13 Gauge Red polyester Knitted With black Latex Crinkled

Coating

Coating type: Palm Coated Color: Black Cuff: Elastic Knitted Yarn. Border: Over lock

Item Weight: 540 grm - 560 grm per dozen