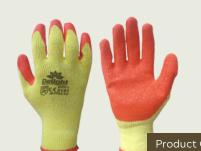

#### ORANGE LATEX PALM COATED GLOVES

Material: 10 Gauge Yellow Cotton Knitted (2 Yarns) With Orange

Latex Crinkled Coating

Coating type : Palm Coated Color: Orange Cuff: Elastic Knitted Yarn. Border: Over lock

Item Weight: 950gm - 1000gm per dozen

Product Code MLPN53-YO

Available Sizes