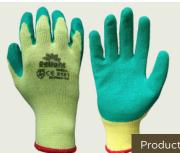

#### **GREEN LATEX PALM COATED GLOVES**

Material: 10 Gauge Yellow Cotton Knitted (2 Yarns) With Green

Latex Crinkled Coating

Color: Green Coating type: Palm Coated Cuff: Elastic Knitted Yarn. Border: Over lock

Item Weight: 950gm - 1000gm per dozen

Product Code MLPN54-YG

**Available Sizes** 